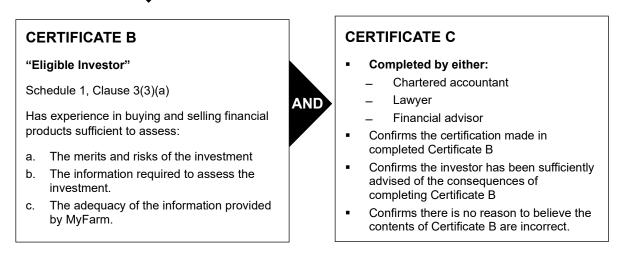

# Otherwise, you need to complete:

- Certificate A (refer to page 18) or
- Certificate B and Certificate C (refer to pages 19 20)

# 6. FINANCIAL MARKETS CONDUCT ACT 2013

The investing entity is (or is controlled by) an entity which (Tick ONE of the following):

| а | is an "investment business" as defined in Schedule 1, cl 37 of the FMCA. Certificate A (1. i)       |
|---|-----------------------------------------------------------------------------------------------------|
| b | meets the investment criteria specified in Schedule 1, clause 38 of the FMCA. Certificate A (1. ii) |
| с | is "large" as defined in Schedule 1, clause 39 of the FMCA. Certificate A (1. iii)                  |
| d | is an "eligible investor" as defined in Schedule 1, clause 41 of the FMCA. Certificates B and C     |