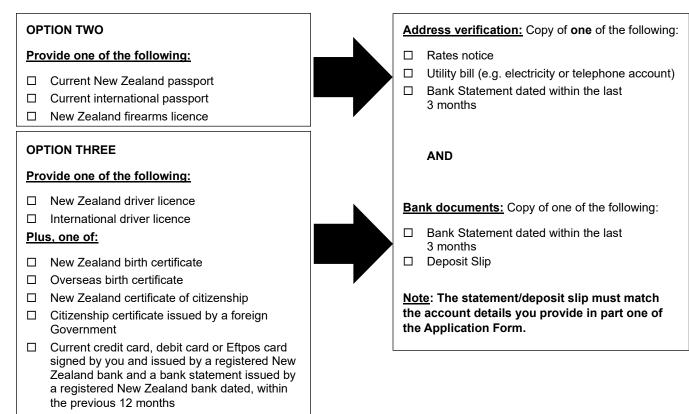

Alternatively, if you are not eligible for the biometric verification or unable to do the biometric verification, please post the following to the MyFarm postal address at PO Box 91, Feilding, 4740:

- 1. A certified copy of current Passport; and
- 2. A certified copy of proof of address (bank statement or utility bill showing your name and address).

#### Please take note of the following certification requirements:

- Copies must be certified by a Justice of the Peace, Chartered Accountant, Lawyer, Notary Public, Person with legal authority to take Statutory Declarations in NZ, NZ Police Member etc.
- Certifications must not be older than 3 months as at the date that it is received by MyFarm.
- The Certification must state that the certifying party can verify that the document is a true copy of the original document and that the person in the Identity Document is the same person that is presenting the document.

#### ii. IRD Details:

A copy of an IRD tax notice or statement confirming the name and IRD number of the Investment Owner / Entity. The Inland Revenue Department automates the linking of IRD numbers between Limited Partnership entities and the unitholders invested in those Limited Partnerships.

#### iii. Bank Account Details:

It is a requirement that the Investment Entity is the owner of the bank account. Please provide a copy of bank statement or bank issued document showing the account name and number.